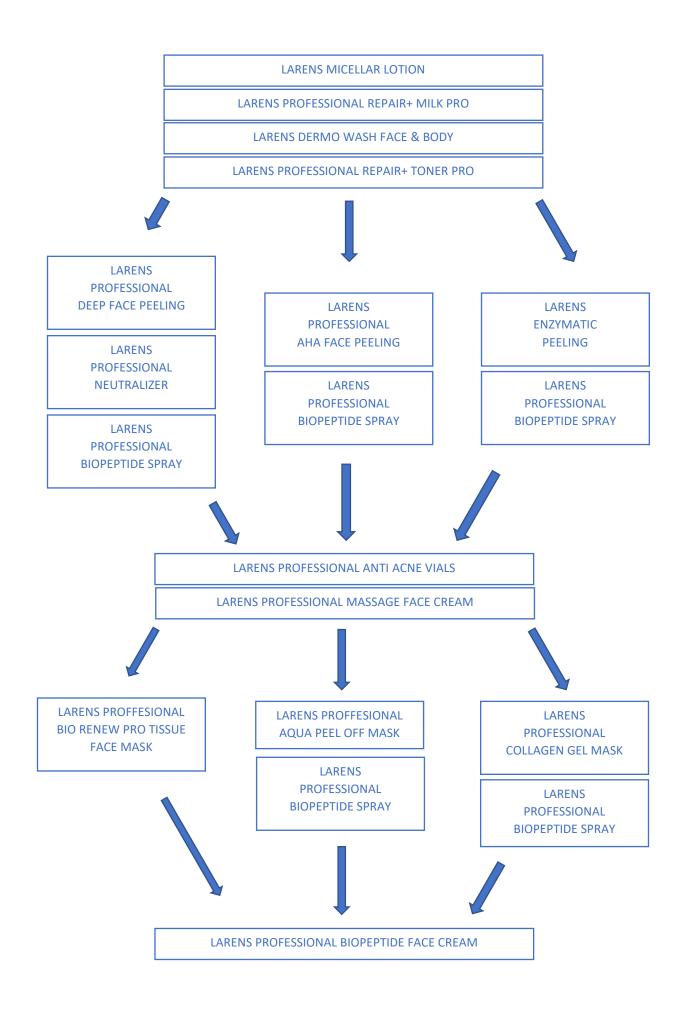

## **ANTIACNE VIALS** - Treatment **WITH APPARATUS** (oxybrasion, oxygen infusion, micro-needle mesotherapy, meso-roller) recommended for sensitive skin, vascular, with acne

#### COURSE OF TREATMENT:

Phase I (cleansing the skin of make-up and other impurities)

- 1. Using a cotton pad soaked in Larens Micellar Lotion, remove make-up from the face, eye area and lips.
- 2. Using wet hands, spread Larens Professional Face Repair+ Milk PRO over face, neck and décolleté. Massage in circular motions, thoroughly dissolving makeup residue and impurities. Wash off the milk with a wet cosmetic wrap.
- 3. For skins that require the activation of the DETOX phase (intensive cleansing, recommended for thick and oily skin): perform a circular motion massage of the face, neck and décolleté with Larens Dermo Wash Face & Body. Emulsify the gel into a lightly foaming emulsion. Wash off the gel with a wet cosmetic wrap.
- 4. Using a cotton pad soaked in Larens Professional Repair+ Toner PRO, wipe over face, neck and neckline. Dry the skin with a cosmetic wipe.

#### Version 1

- 1. Apply Larens Professional Deep Face Peeling to the face, neck and décolleté with a brush and leave it on for 2 to 4 minutes. The burning sensation that will occur is not a side effect, but a natural reaction of the skin. Wash off the product with a compress.
- 2. Apply Larens Professional Neutraliser to the treatment areas and leave on for approximately 2 minutes. NOTE: More redness and discomfort may occur at this stage. Wash off the product with a compress, pat dry with a cosmetic wipe.

#### Version 2

- 1. Apply Larens Professional AHA Face Peeling with a brush to the face, neck and décolleté. Leave on skin for 2 minutes. Then massage the skin intensively for about 2-3 minutes. Intense redness may appear this is the skin's natural reaction to the AHA acids contained in the preparation.
- 2. Remove any remaining product very thoroughly with a cosmetic wipe.
- 3. Dry face with tissue

- 1. Apply Larens Enzymatic Peeling to the face, neck and neckline. Leave on for approximately 4 minutes. With wet hands, massage in for approximately 3 minutes.
- 2. Remove any remaining product with a tissue.
- 3. Dry face with tissue.

#### Phase III (skin cleaning)

<u>Version 1</u>: Oxybrasion (exfoliation of the epidermis with oxygen using Larens Professional Biopeptide Spray).

Version 2: Cavitation peeling using Larens Professional Biopeptide Spray.

<u>Version 3</u>: Diamond microdermabrasion - any irritation should be soothed with Larens Professional Biopeptide Spray.

Phase IV (active phase - administration of active substances to the skin in ANTI ACNE VIALS ampoule)

#### Phase V (consolidation of effects and soothing of irritation)

<u>Version 1</u>

- 1. Unfold the Larens Professional BIO Renew PRO Tissue Face Mask and carefully apply the fabric to the skin. Adjust the mask to the contours of your face. Leave on for 20-30 minutes.
- 2. Remove the mask. Gently massage excess gel essence into the skin with your fingertips.

- 1. Prepare 30 g of Larens Professional Aqua Peel Off Algae Mask, which should be mixed with cool water (this can be previously prepared structured water). Once the mixture is homogenous and has a consistency reminiscent of thick cream, spread it with a spatula over the entire face, protecting the eyes (with a moist cotton pad soaked in Biopeptide Spray) and lips (e.g. with Larens Professional Biopeptide Face Cream).
- 2. The mask sets very quickly, taking the skin's temperature, and there is an immediate effect on irritation and redness. After approx. 20 minutes, remove the mask completely. Use a cotton pad to remove any residue left on the mask, for example around the edges of the face.

- 1. Apply an approximately 0.5 cm layer of Larens Professional Collagen Gel Mask to the entire face with a cosmetic brush. It will form a protein mesh on the skin, so in addition to soothing, the additional effect on the skin is a very intensive moisturising and moisture retention in the skin.
- 2. After approximately 20 minutes, wash off any remaining mask with a damp cosmetic wipe. Dry your face with a cosmetic wipe
- 3. Apply Larens Professional Biopeptide Spray. Leave to dry.