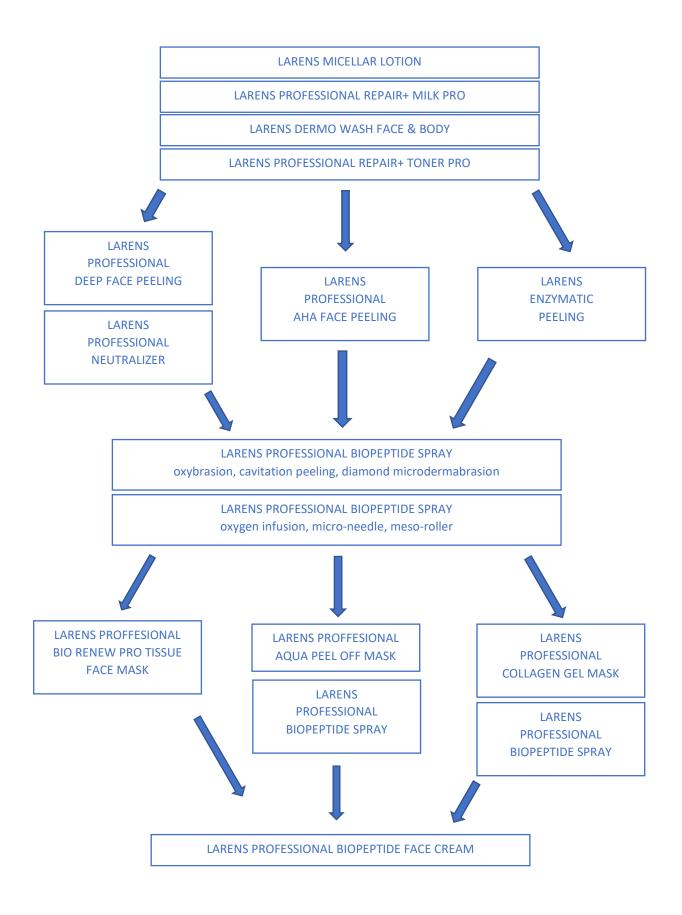

## **ANTI AGING VIALS - MANUAL** treatment recommended for all skin types, especially mature skin with visible signs of ageing, facial and static wrinkles

#### Phase I (clearing the skin of make-up and other impurities

- 1. Using a cotton pad soaked in Larens Micellar Lotion, remove make-up from the face, eye area and lips.
- 2. With wet hands, apply Larens Professional Repair+ Milk PRO make-up remover to face, neck and neckline. Massage in circular motions, thoroughly dissolving makeup residue and impurities. Wash off the milk with a wet cosmetic wrap.
- 3. For skins that require the activation of the DETOX phase (intensive cleansing, recommended for thick and oily skin): perform a circular motion massage of the face, neck and neckline with Larens Dermo Wash Face & Body. Emulsify the gel into a lightly foaming emulsion. Wash off the gel with a wet cosmetic wrap.
- 4. Using a cotton pad soaked in Larens Professional Repair+ Toner PRO, wipe over face, neck and neckline. Dry the skin with a cosmetic wipe.

#### Version 1

- 1. Apply Larens Professional Deep Face Peeling to the face, neck and neckline with a brush and leave it on for 2 to 4 minutes. The burning sensation that will occur is not a side effect, but a natural reaction of the skin. Wash off the product with a compress.
- 2. Apply Larens Professional Neutraliser to the treatment areas and leave on for approximately 2 minutes. NOTE: More redness and discomfort may occur at this stage. Wash off the product with a compress, pat dry with a cosmetic wipe.
- 3. Use Larens Professional Biopeptide Spray. Leave to dry.

#### Version 2

- 1. Apply Larens Professional AHA Face Peeling with a brush to the face, neck and décolleté. Leave on skin for 2 minutes. Then massage the skin intensively for about 2-3 minutes. Intense redness may appear this is the skin's natural reaction to the AHA acids contained in the preparation.
- 2. Remove any remaining product very thoroughly with a cosmetic wipe.
- 3. Dry face with tissue
- 4. Use Larens Professional Biopeptide Spray. Leave to dry.

#### <u>Version 3</u>

- 1. Apply Larens Enzymatic Peeling to the face, neck and neckline. Leave on for approximately 4 minutes. With wet hands, massage in for approximately 3 minutes.
- 2. Remove any remaining product with a tissue.
- 3. Dry face with tissue.
- 4. Use Larens Professional Biopeptide Spray. Leave to dry.

- Open the Larens Professional ANTI AGING VIALS ampoule and apply its contents directly to the skin prepared for treatment. Massage and pat the product onto the entire treatment area. To enhance the effect, perform a face massage using Larens Professional Massage Face Cream.
- The massage should last about 15-20 minutes and should be vigorous, stimulating and stimulating the skin and subcutaneous tissues to work.
- Once the massage is complete, remove excess cream with a damp cosmetic wrap and use Larens Professional Biopeptide Spray. Leave to dry.

#### Version 1

- 1. Unfold the Larens Professional BIO Renew PRO Tissue Face Mask and carefully apply the fabric to the skin. Adjust the mask to the contours of your face. Leave on for 20-30 minutes.
- 2. Remove the mask. Gently massage excess gel essence into the skin with your fingertips.

- 1. Prepare 30 g of Larens Professional Aqua Peel Off Algae Mask, which should be mixed with cool water (this can be previously prepared structured water). Once the mixture is homogenous and has a consistency reminiscent of thick cream, spread it with a spatula over the entire face, protecting the eyes (with a moist cotton pad soaked in Biopeptide Spray) and lips (e.g. with Larens Professional Biopeptide Face Cream).
- 2. The mask sets very quickly, taking the skin's temperature, and there is an immediate effect on irritation and redness. After approx. 20 minutes, remove the mask completely. Use a cotton pad to remove any residue that may have been left on the edges of the face.

#### <u>Version 3</u>

- 1. Apply an approx. 0.5 cm layer of Larens Professional Collagen Gel Mask to the entire face with a cosmetic brush. It will form a protein mesh on the facial skin, so in addition to soothing, the additional effect on the skin will be a very intensive hydration.
- 2. After about 20 minutes, wash off the residue of the mask with a damp cosmetic wipe. Dry your face with a cosmetic wipe.
- 3. Use Larens Professional Biopeptide Spray. Leave to dry.

#### Version 4

- 1. Apply an approximate 0.5 cm layer of Larens Professional Lifting Cream Mask to the entire face with a cosmetic brush.
- You can perform a manual massage on it, which will intensify the lifting effect (only if you have not performed a massage with the cream intended for this purpose). After approx.
  20 minutes, wash off any residue from the mask with a damp cosmetic wrap. After the massage, pat the face dry with a tissue.
- 3. Apply Larens Professional Biopeptide Spray. Leave to dry.