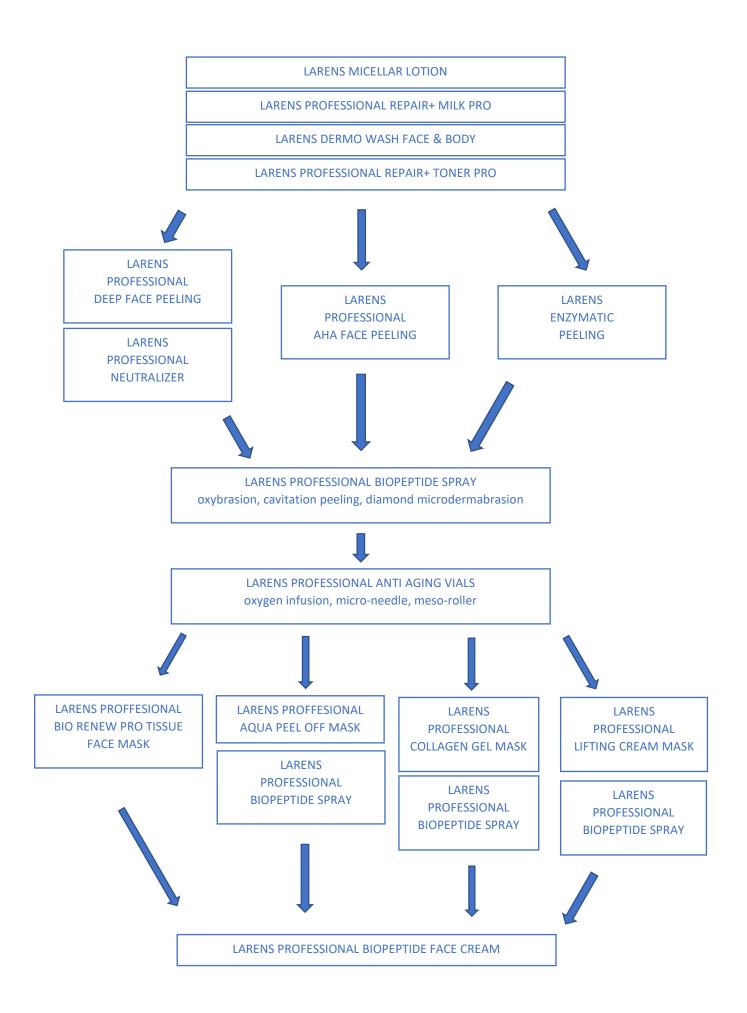

## **ANTI AGING VIALS - MANUAL** treatment recommended for all skin types, especially mature skin with visible signs of ageing, facial and static wrinkles

#### COURSE OF TREATMENT:

#### Phase I (clearing the skin of make-up and other impurities

- 1. Using a cotton pad soaked in Larens Micellar Lotion, remove make-up from the face, eye area and lips.
- 2. With wet hands, apply Larens Professional Repair+ Milk PRO make-up remover to face, neck and neckline. Massage in circular motions, thoroughly dissolving makeup residue and impurities. Wash off the milk with a wet cosmetic wrap.
- 3. For skins that require the activation of the DETOX phase (intensive cleansing, recommended for thick and oily skin): perform a circular motion massage of the face, neck and neckline with Larens Dermo Wash Face & Body. Emulsify the gel into a lightly foaming emulsion. Wash off the gel with a wet cosmetic wrap.
- 4. Using a cotton pad soaked in Larens Professional Repair+ Toner PRO, wipe over face, neck and neckline. Dry the skin with a cosmetic wipe.

Phase II (increasing the permeability of the epidermis - the choice of option depends on the type and needs of the skin)

#### Version 1

- 1. Apply Larens Professional Deep Face Peeling to the face, neck and neckline with a brush and leave it on for 2 to 4 minutes. The burning sensation that will occur is not a side effect, but a natural reaction of the skin. Wash off the product with a compress.
- 2. Apply Larens Professional Neutraliser to the treatment areas and leave on for approximately 2 minutes. NOTE: More redness and discomfort may occur at this stage. Wash off the product with a compress, pat dry with a cosmetic wipe.
- 3. Use Larens Professional Biopeptide Spray. Leave to dry.

#### Version 2

- 1. Apply Larens Professional AHA Face Peeling with a brush to the face, neck and décolleté. Leave on skin for 2 minutes. Then massage the skin intensively for about 2-3 minutes. Intense redness may appear this is the skin's natural reaction to the AHA acids contained in the preparation.
- 2. Remove any remaining product very thoroughly with a cosmetic wipe.
- 3. Dry face with tissue
- 4. Use Larens Professional Biopeptide Spray. Leave to dry.

#### <u>Version 3</u>

- 1. Apply Larens Enzymatic Peeling to the face, neck and neckline. Leave on for approximately 4 minutes. With wet hands, massage in for approximately 3 minutes.
- 2. Remove any remaining product with a tissue.
- 3. Dry face with tissue.
- 4. Use Larens Professional Biopeptide Spray. Leave to dry.

#### Phase III (manual skin cleaning)

If necessary, carry out manual cleaning. If not, proceed to the next phase.

*Phase IV (active phase - administration to the skin of active substances in the ANTI AGING VIALS ampoule)* 

#### Phase V (consolidation of effects and soothing of irritation)

#### Version 1

- 1. Unfold the Larens Professional BIO Renew PRO Tissue Face Mask and carefully apply the fabric to the skin. Adjust the mask to the contours of your face. Leave on for 20-30 minutes.
- 2. Remove the mask. Gently massage excess gel essence into the skin with your fingertips.

- 1. Prepare 30 g of Larens Professional Aqua Peel Off Algae Mask, which should be mixed with cool water (this can be previously prepared structured water). Once the mixture is homogenous and has a consistency reminiscent of thick cream, spread it with a spatula over the entire face, protecting the eyes (with a moist cotton pad soaked in Biopeptide Spray) and lips (e.g. with Larens Professional Biopeptide Face Cream).
- 2. The mask sets very quickly, taking the skin's temperature, and there is an immediate effect on irritation and redness. After approx. 20 minutes, remove the mask completely. Use a cotton pad to remove any residue that may have been left on the edges of the face.

#### <u>Version 3</u>

- 1. Apply an approx. 0.5 cm layer of Larens Professional Collagen Gel Mask to the entire face with a cosmetic brush. It will form a protein mesh on the facial skin, so in addition to soothing, the additional effect on the skin will be a very intensive hydration.
- 2. After about 20 minutes, wash off the residue of the mask with a damp cosmetic wipe. Dry your face with a cosmetic wipe.
- 3. Use Larens Professional Biopeptide Spray. Leave to dry.

#### Version 4

- 1. Apply an approximate 0.5 cm layer of Larens Professional Lifting Cream Mask to the entire face with a cosmetic brush.
- You can perform a manual massage on it, which will intensify the lifting effect (only if you have not performed a massage with the cream intended for this purpose). After approx.
  20 minutes, wash off any residue from the mask with a damp cosmetic wrap. After the massage, pat the face dry with a tissue.
- 3. Apply Larens Professional Biopeptide Spray. Leave to dry.

#### Phase VI (post treatment skin protection)

Take Larens Professional Biopeptide Face Cream with a spatula and apply to the face, neck and neckline. Massage in until absorbed.